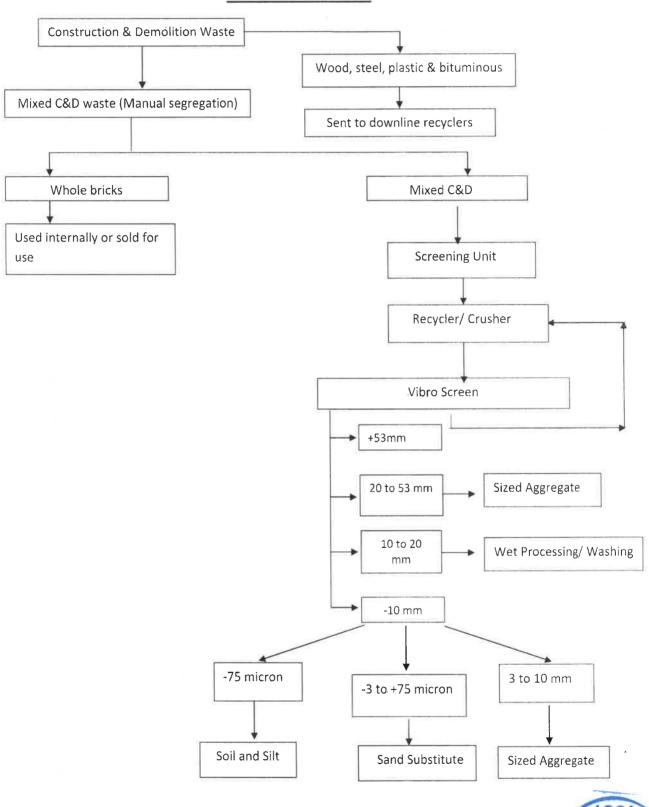

| Action point code | Action point                                                     | Present Status                                                                                                                                                                                                                                                                                                                                                                                                                                                                                                                                                                                                                                                                                                                                   | Target            | Target Date         | from<br>Approved      | Annual<br>Target    | Field type |      | Attachment<br>Contents                               | Total Funds<br>Allocated | Funds released | Funds<br>Utilized | Additional<br>Funds<br>Required |
|-------------------|------------------------------------------------------------------|--------------------------------------------------------------------------------------------------------------------------------------------------------------------------------------------------------------------------------------------------------------------------------------------------------------------------------------------------------------------------------------------------------------------------------------------------------------------------------------------------------------------------------------------------------------------------------------------------------------------------------------------------------------------------------------------------------------------------------------------------|-------------------|---------------------|-----------------------|---------------------|------------|------|------------------------------------------------------|--------------------------|----------------|-------------------|---------------------------------|
|                   |                                                                  |                                                                                                                                                                                                                                                                                                                                                                                                                                                                                                                                                                                                                                                                                                                                                  |                   |                     | Action<br>Plan Target |                     |            |      |                                                      |                          |                |                   |                                 |
|                   |                                                                  | 1. Municipal Corporation has been doing the C&D waste Geotagging along the road side and open plots by Physical verification. All C&D Waste to be lifted and shifted to central C&D Plant  2. EC of Rs. 62.50 Lakhs imposed for violation of C&D Rules and 05 prosecutions filed  3. UPPCB has launched dustapp www.upecp.in/dustapp for the purpose of dust control self audit and a public notice was issued u/s 31A of Air act in the newspaper and through e-advertisement for the same. The app is functional since October 2020 and Registration/Audit of 42 under construction projects Complete. Being verified by means of field visit  4. Remote monitoring being done for Construction projects by PTZ camera with logbook recording. | 100%              | Regular<br>activity | No                    | Regular activity.   | Text       |      | Nil                                                  | Not required             | Not required   | Not<br>required   | Not required                    |
| C&D1.3            | Restriction on storage of construction materials along the road. | EC of Rs. 62.50 Lakhs imposed<br>for violation of C&D Rules<br>against 80 violators and 5<br>prosecutions filed. Toll Number<br>Issued - 1800 180 3012                                                                                                                                                                                                                                                                                                                                                                                                                                                                                                                                                                                           | Zero<br>Tolerance | regular<br>activity | No                    | Regular<br>Activity | Number     | Yes  | List of 109<br>Defaulters.<br><u>Annex-C&amp;D-2</u> | Not required             | Not required   | Not<br>required   | Not required                    |
| C&D1.4            | Covering of construction site.                                   | Self Audit/Registration<br>Completed by 77 Project<br>Proponents. Verified by agencies<br>from time to time. Verified by<br>means of physical inspections.                                                                                                                                                                                                                                                                                                                                                                                                                                                                                                                                                                                       | Zero<br>Tolerance | regular<br>activity | No                    | Regular activity.   | Number     | None | None                                                 | Not required             | Not required   | Not<br>required   | Not required                    |