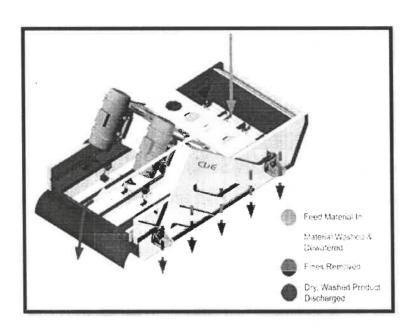

r size reduction will be done with the help of processing machines.
- (d) For the wet process a total set of machinery consisting of Jaw Crusher/ HSI, Vibro Screens, Washing unit, Thickener etc., that is capable of segregating sand from mixed C&D waste will be used.

Wet processing involves the following Steps:

#### • Fines Recovery

This section employs the washing unit to produce material of sizes:

- 3mm to 10 mm aggregates
- 75 microns to 3 mm, which is recovered sand and
- below 75-micron sized material, which is fine soil/silt

Washing unit consists of a screen for size separation and cyclone for extraction of -75 micron material. Washing unit also ensures reduction in moisture content of the input feed material. Silt is sent for further recovery to the water recirculation tank.





**WASHING UNIT** 

# • Water Treatment

-75 micron material will be passed to Aqua Cycle Thickener where specifically chosen flocculant will be added to it in controlled quantities. This will lead to the formation of dense slurry. The water will be recycled.



**WATER RECIRCULATION UNIT** 

Filter Press /settling tank



Filter press separates the solid (soil/silt) from the liquid (water slurry) so that the useful part (silt) can be processed, packaged and delivered to the next step. Filter Press will cake up to 90% dry solids which will be dropped into bay as final waste by squeezing water from sludge. This may be then used for brick making. Considering the short span of operation, options of setting of Sludge settling tank is also being explored/considered. Slurry from the thicker wil