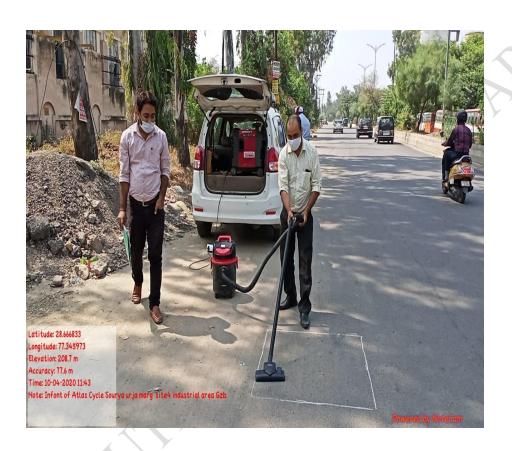

#### **ROAD DUST AND CONTRUCTION & DEMOLITION**

| A - 4*                  | 14.4                                                                              | D                                                                                                                                                                                                                                                                                                                                                                                                                    | l=                                                                                                            | T 1 D. 1                                | D                                                                                                    | I                                                                               | le:           | A (1 1         | A                                                                 | IT. (.1 F                                                                        | I=                                                                                                               | l=                                                                                         | A .1 .1*4*                      |
|-------------------------|-----------------------------------------------------------------------------------|----------------------------------------------------------------------------------------------------------------------------------------------------------------------------------------------------------------------------------------------------------------------------------------------------------------------------------------------------------------------------------------------------------------------|---------------------------------------------------------------------------------------------------------------|-----------------------------------------|------------------------------------------------------------------------------------------------------|---------------------------------------------------------------------------------|---------------|----------------|-------------------------------------------------------------------|----------------------------------------------------------------------------------|------------------------------------------------------------------------------------------------------------------|--------------------------------------------------------------------------------------------|---------------------------------|
| Action<br>point<br>code | Action point                                                                      | Present Status                                                                                                                                                                                                                                                                                                                                                                                                       | Target                                                                                                        |                                         | Deviation<br>from<br>Approved<br>Action<br>Plan Target                                               | Annual<br>Target                                                                | Field type    | Attachmen<br>t | Attachment<br>Contents                                            | Total Funds<br>Allocated                                                         | Funds released                                                                                                   | Funds<br>Utilized                                                                          | Additional<br>Funds<br>Required |
| RD1                     | Road dust                                                                         |                                                                                                                                                                                                                                                                                                                                                                                                                      |                                                                                                               |                                         |                                                                                                      |                                                                                 |               |                |                                                                   |                                                                                  |                                                                                                                  |                                                                                            |                                 |
| RD1.2                   | Maintain potholes free roads                                                      | Sanctioned road stretches repaired by PWD. GNN has is undertaking patch work on damaged 20 roads. In 54 roads of 397.6 km are made to pothole free.                                                                                                                                                                                                                                                                  | 317 Km -<br>under<br>GNN and<br>823.67 Km<br>under<br>PWD<br>54 Road<br>(397.6 Km)                            | Quarterly                               | No                                                                                                   | 317 Km -<br>under GNN<br>and 823.67<br>Km under<br>PWD<br>54 Road<br>(397.6 Km) | Number        | Yes            | List of road<br>stretches<br>made pothole<br>free.<br>Annex-RD-1. | Ghaziabad Nagar<br>Nigam allocates<br>Rs. 3.0 Cr per<br>annum for patch<br>work. | In House Funds<br>available with<br>Ghaziabad nagar<br>Nigam. PWD<br>funds for<br>sanctioned length<br>released  | Sanctione<br>d funds<br>have<br>been<br>utilized by<br>PWD and<br>GNN                      | Not required                    |
| RD1.3                   | Regular cleaning of street<br>surfaces and spraying of<br>water to suppress dust. | Regular activity with 5 road sweeping machine & 5 sprinkle Machine Additionally, dust has been collected under Dust Free Ghaziabad Campaign with the name "Swachta ki Potli" in this we have collected 128336 Bags and each contains 7 KG dust in it. 5 anti-smog guns to be mounted on sprinkling vehicles, 10 battery operated litter picker, 5 jetting machine and installation of 30 air-filters to be installed | 197 Km                                                                                                        | 3 months<br>after funds<br>are received | No                                                                                                   | Ongoing.<br>Completed<br>for Quarter                                            | Text          | Yes            | Route Chart.<br>Annex-RD-2.                                       | Rs. 3.2 Crores                                                                   | Budget allocated<br>by GNN Board for<br>additional procure<br>ment                                               | Allocation<br>Completed                                                                    | Not required                    |
|                         |                                                                                   | Assessment done on 18 road stretches in Ghaziabad and report submitted to GNN, GDA and PWD for further action. Concerned agencies have completeddust lifting, night washing exercise. Dust removal, sprinklin and washing is a regular activity  Ensuring night washing of roads                                                                                                                                     | 100%<br>22 road<br>(197 Km)                                                                                   | October,<br>2020                        | No                                                                                                   | Completed  Completed                                                            | Yes/No Yes/No | Yes            | Assessment<br>Report.<br>Annex-RD-3.                              | 1.0 Lakh                                                                         | 1.0 Lakh  Budget allocated                                                                                       |                                                                                            | Not required  Not required      |
|                         |                                                                                   | by treated water from STPs twice a week.                                                                                                                                                                                                                                                                                                                                                                             | (197 Km)                                                                                                      | 2020                                    | INO                                                                                                  | twice a<br>week.<br>Ongoing                                                     | Yes/No        | Yes            | Annex-RD-4.                                                       |                                                                                  | by GNN Board for<br>additional procure<br>ment                                                                   | Completed                                                                                  |                                 |
| RD1.4                   | Black-topping of unpaved road                                                     | GNN and PWD undertaking black topping of repaired road stretches. NHAI has completed black topping stretches of NH-9 n 54 roads of 397.6 km are blacktopping done.                                                                                                                                                                                                                                                   | 317 Km -<br>under<br>GNN,<br>823.67 Km<br>under<br>PWD and<br>20 Km<br>under<br>NHAI<br>54 Road<br>(397.6 Km) | 6 months                                | 150 meters<br>of Railway<br>overbridge<br>under NHAI<br>to be<br>completed<br>by<br>December<br>2021 | 4 Months<br>after tender                                                        | Number        | Yes            | As given in<br>Present Status                                     | Rs. 2000 Cr.                                                                     | In House Funds<br>available with<br>Ghaziabad nagar<br>Nigam.<br>Sanctioned funds<br>released by PWD<br>and NHAI | Sanctione<br>d funds<br>have<br>been<br>utilized by<br>PWD.<br>NHAI to<br>complete<br>work | Not required                    |

| Action<br>point<br>code | Action point                                                                               | Present Status                                                                                                                                                                                                                                                                                                                                                                                                                                                                                               | Target       |                                                                                  | Deviation<br>from<br>Approved<br>Action<br>Plan Target | Annual<br>Target | Field type |     | Attachment<br>Contents                                           | Total Funds<br>Allocated                 |                                                                    |                               | Additional<br>Funds<br>Required       |
|-------------------------|--------------------------------------------------------------------------------------------|--------------------------------------------------------------------------------------------------------------------------------------------------------------------------------------------------------------------------------------------------------------------------------------------------------------------------------------------------------------------------------------------------------------------------------------------------------------------------------------------------------------|--------------|----------------------------------------------------------------------------------|--------------------------------------------------------|------------------|------------|-----|------------------------------------------------------------------|------------------------------------------|--------------------------------------------------------------------|-------------------------------|---------------------------------------|
|                         | To take appropriate action to remove road dust/silt regularly by using mechanical sweepers | EC of Rs. 13.50 lakh imposed for failure to ensure abatement and control of road dust. Regular activity with 5 road sweeping machine & 5 sprinkle Machine. Additionally, dust has been collected under Dust Free Ghaziabad Campaign with the name "Swachta ki Potil" in this we have collected 128336 Bags and each contains 7 KG dust in it. 5 anti-smog guns to be mounted on sprinkling vehicles, 10 battery operated litter picker, 5 jetting machine and installation of 30 air-filters to be installed | t<br>5<br>() | 180 Days (June-2020 industry in the grace period of COVID-19 pandemic situation) | No                                                     | Completed        | Number     |     | Assessment<br>Report.<br>Annex-RD-5.                             | Rs. 3.2 Crores                           | Budget allocated<br>by GNN Board for<br>additional procure<br>ment | Allocation Completed          | Not required                          |
|                         | End-to-end paving of the road                                                              | Completed. Buffer area has been left in view of run-off management and road design, Allocation of budget has been done for creating dust free corridors by laying down cut stones/blocks.                                                                                                                                                                                                                                                                                                                    | 80 KM (      | Oct-19                                                                           | No                                                     | 80 Km            | Text       | Yes | As given in<br>Present Status                                    | 1 Crore. Allocation<br>of Rs. 10 Cr done | 1 Crore                                                            | 1 Crore                       | Allocation of<br>Rs. 10<br>Crore done |
| _                       | Introduce water fountain at major traffic intersection                                     | Total 11 water fountains are available in the city out of which all fountains are operational and being maintained on regular basis                                                                                                                                                                                                                                                                                                                                                                          |              | Oct-19                                                                           | No                                                     | Completed        | Number     | Yes | Details of the major intersections where installed. Anne x-RD-6. | 2 Lacs                                   | In House funds<br>allocated and<br>utilized                        | In house<br>funds<br>utilized | None                                  |